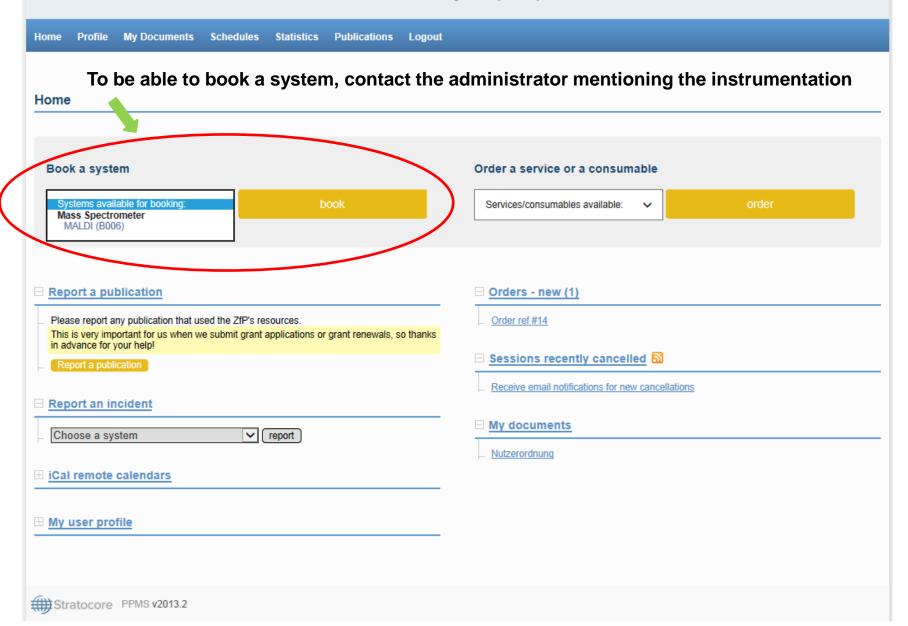

# How to book an instrument for self-service at the ZfP-PPMS



## PPMS for the Zentrallabor für Proteinanalytik (ZfP)



#### Mass Spectrometer MALDI (B006)

Systems available for booking: 🗸

#### Week 51, from the 16/12/2013 to the 22/12/2013

[previous week] [current week] [next week] [other week]

|     | Monday<br>16/12/2013       | Tuesday<br>17/12/2013 | Wednesday<br>18/12/2013 | Thursday<br>19/12/2013 | Friday<br>20/12/2013 | Saturday<br>21/12/2013 | Sunday<br>22/12/2013 |  |  |
|-----|----------------------------|-----------------------|-------------------------|------------------------|----------------------|------------------------|----------------------|--|--|
| 0h  |                            |                       |                         |                        |                      |                        |                      |  |  |
| 1h  |                            |