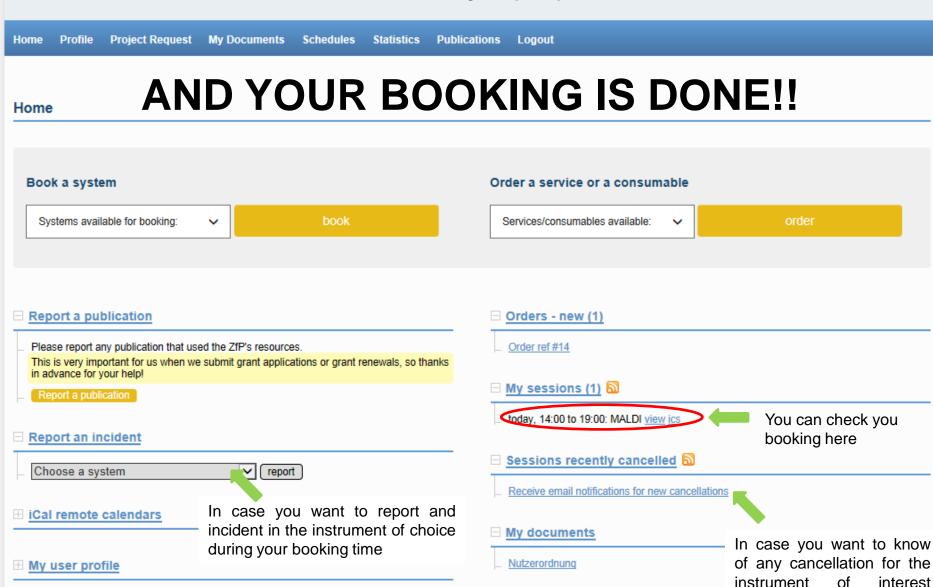

### **Book the selected schedule**

#### **Notifications**

Peceive a notification by email if someone cancels a booking